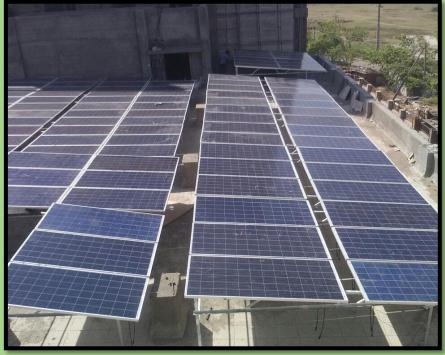

### **Photovoltaics**

Any solar photovoltaic system works on the principle of generation of current from solar energy by the module. Solar Photovoltaic energy source produce DC electricity Directly from the sunlight and is then converted into AC with the help of the inverter, providing you energy at the desired location.

The SolPower range of power system comprise of a board spectrum system controllers & battery charge regulators and modules. Giving solutions in off grid, hybrid and on grid solar systems.