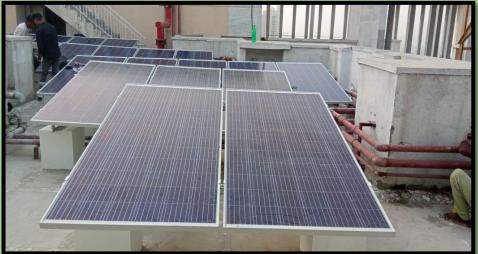

### **Photovoltaics**

Any solar photovoltaic system works on the principle of generation of current from solar energy by the module. Solar Photovoltaic energy source produce DC electricity Directly from the sunlight and is then converted into AC with the help of the inverter, providing you energy at the desired location.

The SolPower range of power system comprise of a board spectrum system controllers & battery charge regulators and modules. Giving solutions in off grid, hybrid and on grid solar systems.