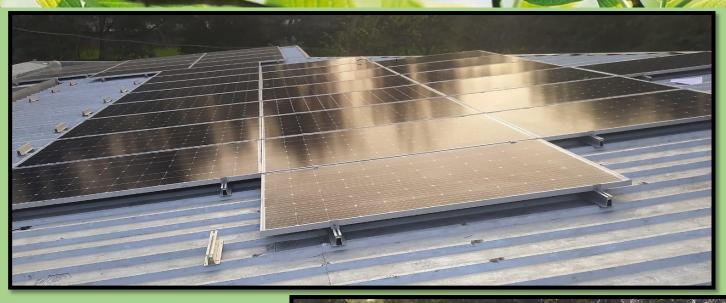

### **Photovoltaics**

Any solar photovoltaic system works on the principle of generation of current from solar energy by the module. Solar Photovoltaic energy source produce DC electricity Directly from the sunlight and is then converted into AC with the help of the inverter, providing you energy at the desired location.

The SolPower range of power system comprise of a board spectrum system controllers & battery charge regulators and modules. Giving solutions in off grid, hybrid and on grid solar systems.