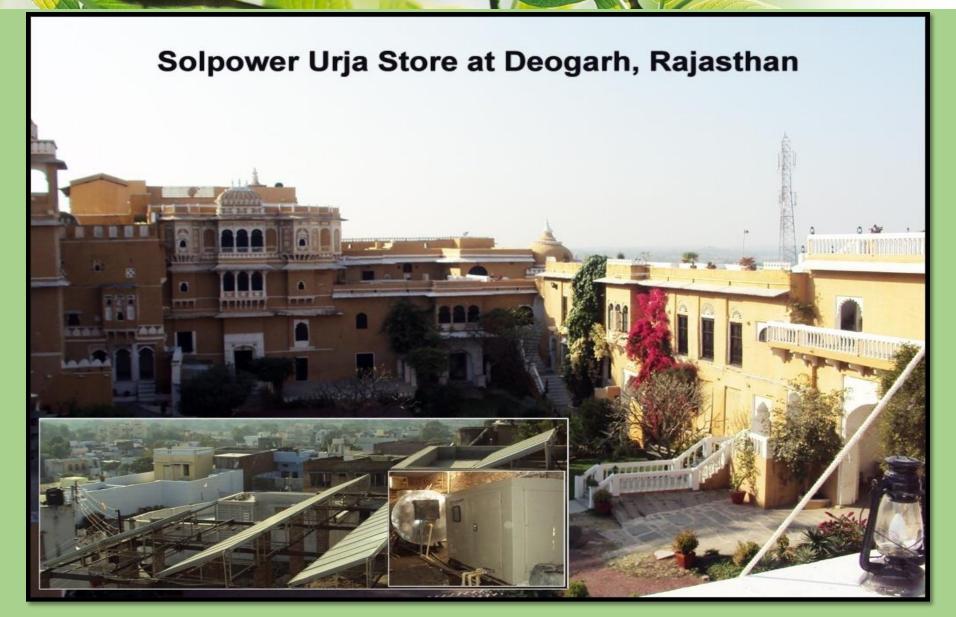

trum system controllers & battery charge regulators and modules. Giving solutions in off grid, hybrid and on grid solar systems.





### **Solpower Photovoltaic System**

| S.No | Parameter                              | Poly Panel              | Mono Panel               |
|------|----------------------------------------|-------------------------|--------------------------|
| 1.   | Capacity of the Solar<br>Module        | 335 Watts               | 545 watts                |
| 2.   | Size of solar Panel                    | 1.9 m x 0.9m x 42<br>mm | 2.6 m x 1.1 m x 35<br>mm |
| 3.   | Area required for 1 Kw of solar panels | 7 Sq mtrs               | 5 sq mtrs                |



monocrystalline

polycrystalline



























































































#### Solpower Urja Store at Udaivilas, Udaipur







Solpower Urja Store 12000 LPD System at ESI Hospital Noida































#### Solpower SWHS at The Westin, Pushkar, Rajasthan



































#### Solpower Urjapak at Astor Hotel, Agra











# Thank you