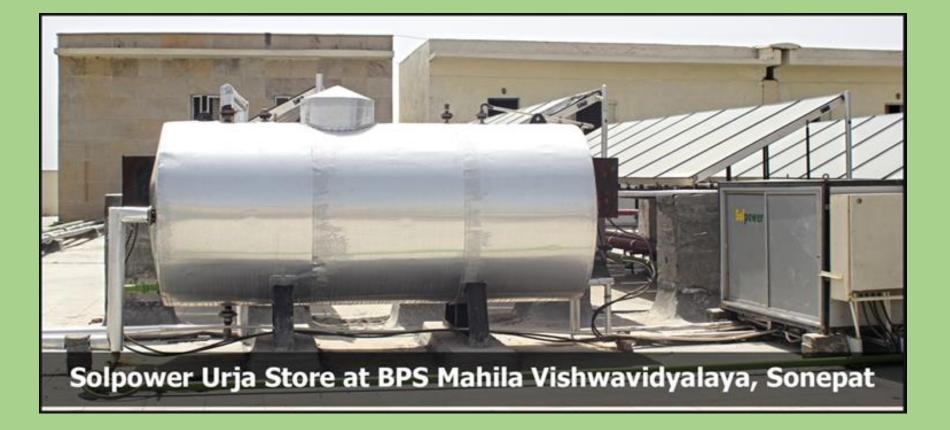

**Solpower Photovoltaic System**

| S.No | Parameter                              | Poly Panel              | Mono Panel               |
|------|----------------------------------------|-------------------------|--------------------------|
| 1.   | Capacity of the Solar<br>Module        | 335 Watts               | 545 watts                |
| 2.   | Size of solar Panel                    | 1.9 m x 0.9m x 42<br>mm | 2.6 m x 1.1 m x 35<br>mm |
| 3.   | Area required for 1 Kw of solar panels | 7 Sq mtrs               | 5 sq mtrs                |



monocrystalline

polycrystalline



























































































#### Solpower Urja Store at Udaivilas, Udaipur







Solpower Urja Store 12000 LPD System at ESI Hospital Noida































#### Solpower SWHS at The Westin, Pushkar, Rajasthan



































#### Solpower Urjapak at Astor Hotel, Agra











# Thank you