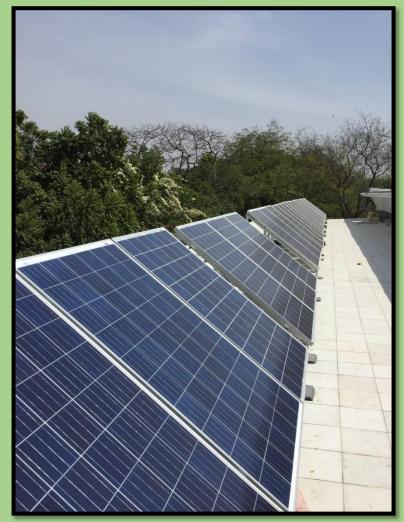

### **Photovoltaics**

Any solar photovoltaic system works on the principle of generation of current from solar energy by the module. Solar Photovoltaic energy source produce DC electricity Directly from the sunlight and is then converted into AC with the help of the inverter, providing you energy at the desired location.

The SolPower range of power system comprise of a board spectrum system controllers & battery charge regulators and modules. Giving solutions in off grid, hybrid and on grid solar systems.