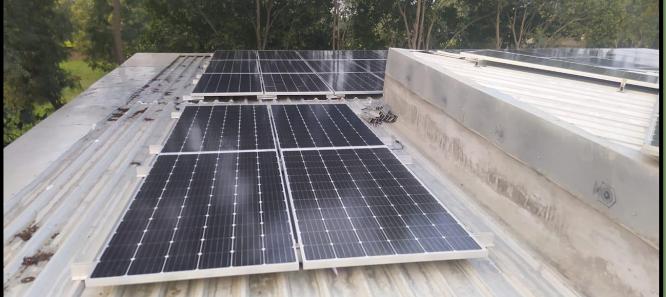

### **Photovoltaics**

Any solar photovoltaic system works on the principle of generation of current from solar energy by the module. Solar Photovoltaic energy source produce DC electricity Directly from the sunlight and is then converted into AC with the help of the inverter, providing you energy at the desired location.

The SolPower range of power system comprise of a board spectrum system controllers & battery charge regulators and modules. Giving solutions in off grid, hybrid and on grid solar systems.