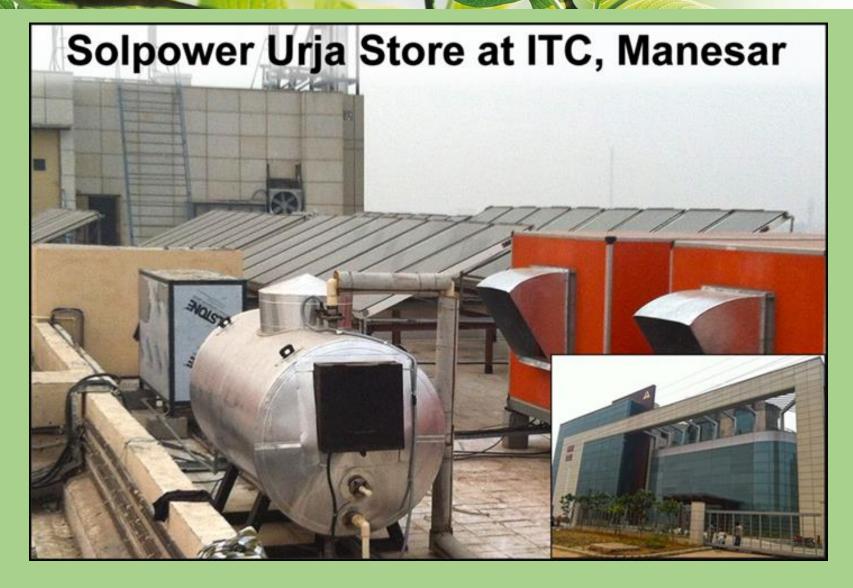

Photovoltaic System**

| S.No | Parameter                              | Poly Panel              | Mono Panel               |
|------|----------------------------------------|-------------------------|--------------------------|
| 1.   | Capacity of the Solar<br>Module        | 335 Watts               | 545 watts                |
| 2.   | Size of solar Panel                    | 1.9 m x 0.9m x 42<br>mm | 2.6 m x 1.1 m x 35<br>mm |
| 3.   | Area required for 1 Kw of solar panels | 7 Sq mtrs               | 5 sq mtrs                |



monocrystalline

polycrystalline



























































































#### Solpower Urja Store at Udaivilas, Udaipur







Solpower Urja Store 12000 LPD System at ESI Hospital Noida































#### Solpower SWHS at The Westin, Pushkar, Rajasthan



































#### Solpower Urjapak at Astor Hotel, Agra











# Thank you