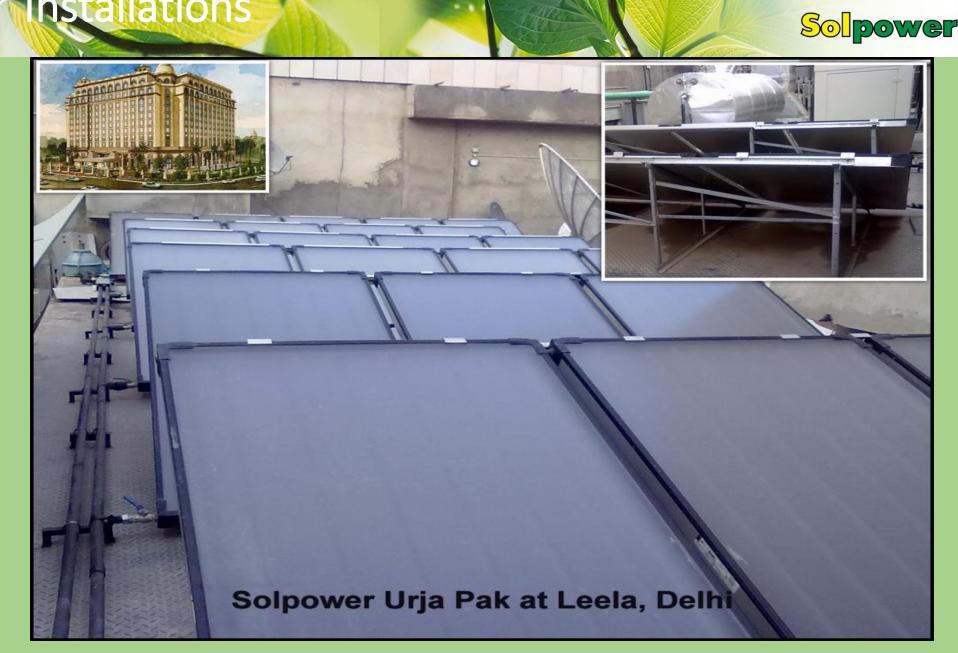

tem controllers & battery charge regulators and modules. Giving solutions in off grid, hybrid and on grid solar systems.





### **Solpower Photovoltaic System**

| S.No | Parameter                              | Poly Panel              | Mono Panel               |
|------|----------------------------------------|-------------------------|--------------------------|
| 1.   | Capacity of the Solar<br>Module        | 335 Watts               | 545 watts                |
| 2.   | Size of solar Panel                    | 1.9 m x 0.9m x 42<br>mm | 2.6 m x 1.1 m x 35<br>mm |
| 3.   | Area required for 1 Kw of solar panels | 7 Sq mtrs               | 5 sq mtrs                |



monocrystalline

polycrystalline



























































































#### Solpower Urja Store at Udaivilas, Udaipur







Solpower Urja Store 12000 LPD System at ESI Hospital Noida































#### Solpower SWHS at The Westin, Pushkar, Rajasthan



































#### Solpower Urjapak at Astor Hotel, Agra











# Thank you