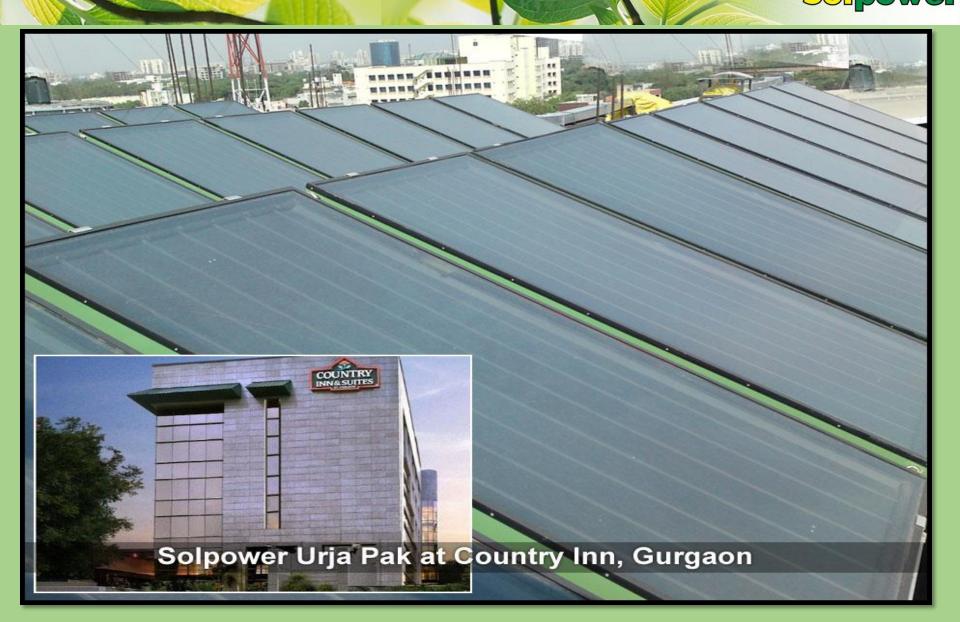

system controllers & battery charge regulators and modules. Giving solutions in off grid, hybrid and on grid solar systems.





### **Solpower Photovoltaic System**

| S.No | Parameter                              | Poly Panel              | Mono Panel               |
|------|----------------------------------------|-------------------------|--------------------------|
| 1.   | Capacity of the Solar<br>Module        | 335 Watts               | 545 watts                |
| 2.   | Size of solar Panel                    | 1.9 m x 0.9m x 42<br>mm | 2.6 m x 1.1 m x 35<br>mm |
| 3.   | Area required for 1 Kw of solar panels | 7 Sq mtrs               | 5 sq mtrs                |



monocrystalline

polycrystalline



























































































#### Solpower Urja Store at Udaivilas, Udaipur







Solpower Urja Store 12000 LPD System at ESI Hospital Noida































#### Solpower SWHS at The Westin, Pushkar, Rajasthan



































#### Solpower Urjapak at Astor Hotel, Agra











# Thank you