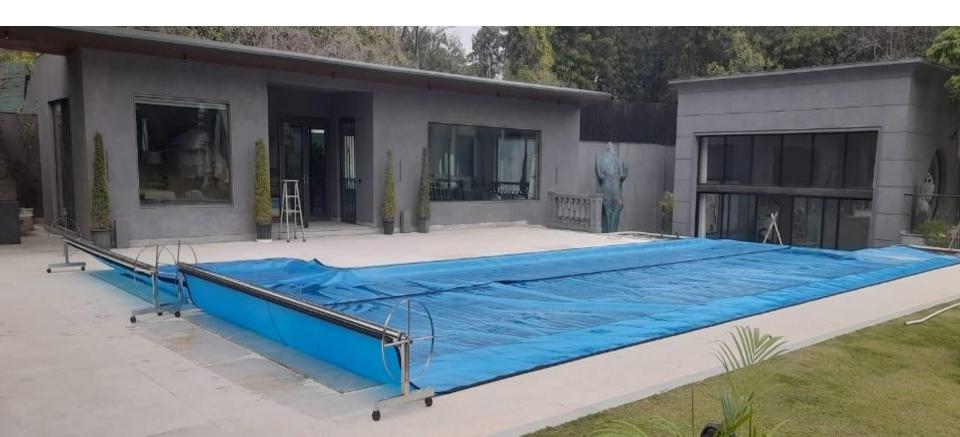

### **POOL COVER**

 Pool covers are used to keep the heated water from the solar/heat pump warm and clean during the night or when not in use.

**Heat Pumps** 

**Commercial Hot Water System** 

**Pool Heating** 