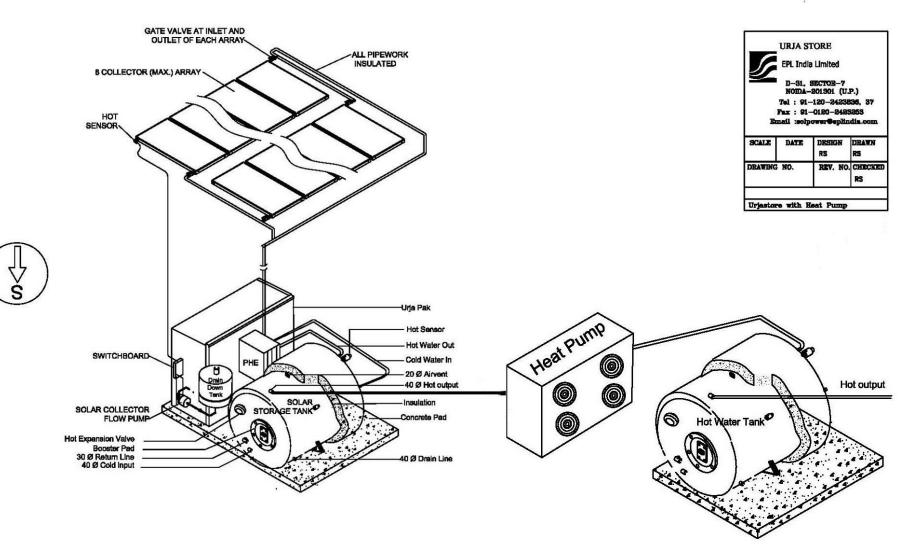

#### Proposed Hot Water System – Solar + Heat Pump

n-linn

1 Tel

when a se

**Heat Pumps** 

**Commercial Hot Water System** 

**Pool Heating** 

**Solar Photovoltaic Systems** 

### **INDIRECT HEATING SYSTEM**

We have had traditionally open circuit water heating systems in the market whereby the solar systems are choked by harsh water heating in the collectors, which stops functioning.

EPL pioneered in the introduction of closed circuit technology by providing indirect heating system. Solpower solar water heating system is a heat exchanger. It has a thermic fluid which heats the water in the tank and hence no deposition takes place. SS lined tank takes care of corrosion in the tank. The systems come with long warranty period of five years.