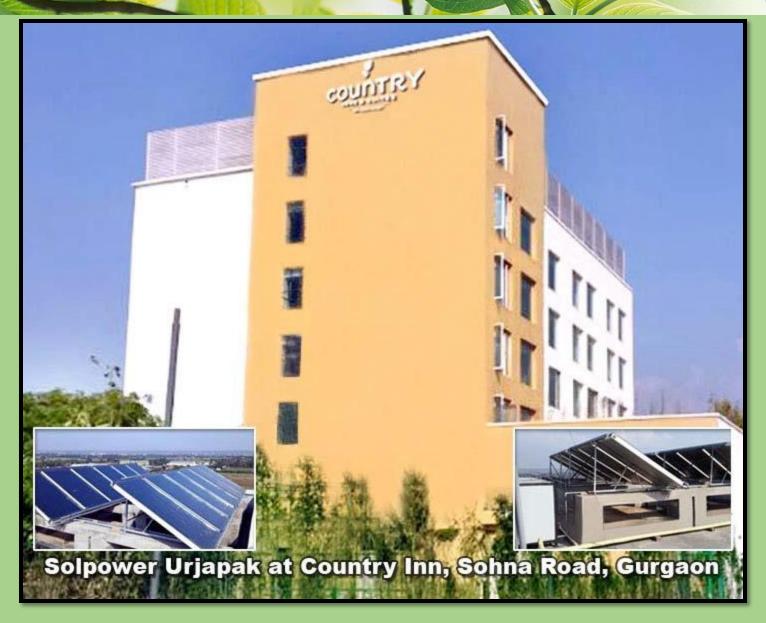

| Mono Panel               |
|------|----------------------------------------|-------------------------|--------------------------|
| 1.   | Capacity of the Solar<br>Module        | 335 Watts               | 545 watts                |
| 2.   | Size of solar Panel                    | 1.9 m x 0.9m x 42<br>mm | 2.6 m x 1.1 m x 35<br>mm |
| 3.   | Area required for 1 Kw of solar panels | 7 Sq mtrs               | 5 sq mtrs                |



monocrystalline

polycrystalline



























































































#### Solpower Urja Store at Udaivilas, Udaipur







Solpower Urja Store 12000 LPD System at ESI Hospital Noida































#### Solpower SWHS at The Westin, Pushkar, Rajasthan



































#### Solpower Urjapak at Astor Hotel, Agra











# Thank you