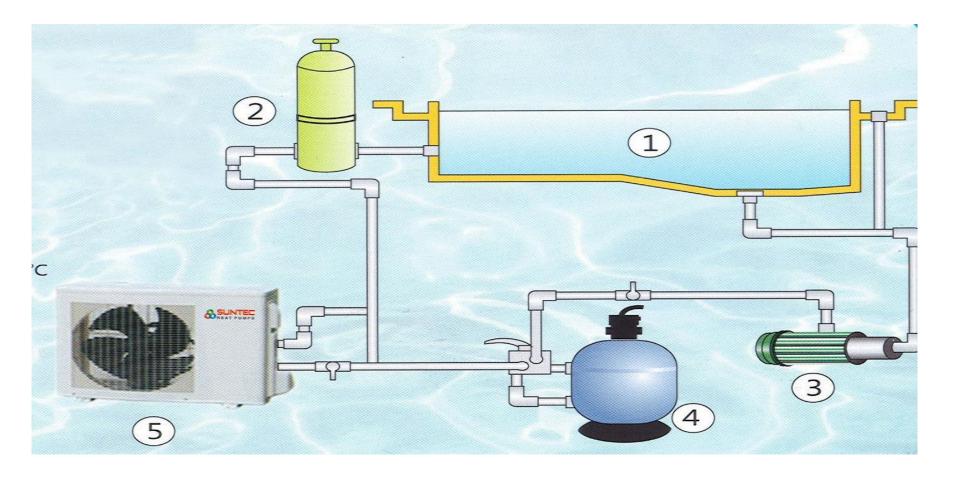

- Solpower Pool heating system shall be able to provide you with almost a constant pool temperature throughout the year. Solpower Collectors collect the heat the thermic fluid passing through them. This in turn passes through the heat exchanger. The water from the filtration plant is routed the same heat exchanger and gets heated. Automatic controls make the system run flawlessly. This is a very effective method heating your pool through the day from sun.
- Backed by the expertise and technical support by Solpower the pool heating system comes with a comprehensive technical analysis. Every installation is very carefully planned and executed to offer a warranty of 5 years on collectors.

### Pool Heating System with Heat pump