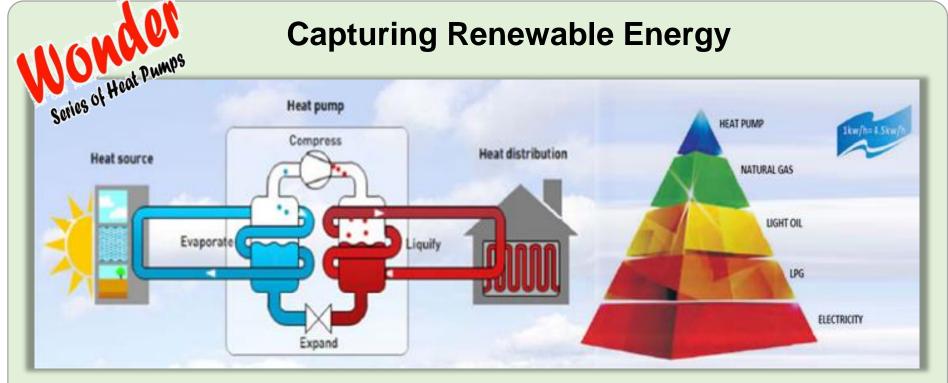

### **Domestic Mid Segment**

**Heat Pumps** 

**Commercial Hot Water System** 

**Pool Heating** 

**Solar Photovoltaic Systems** 

Heat Pumps uniquely convert unused "ambient heat" into heat of utilizable temperatures, by inputting a very small amount of primary energy without burning fossil fuels as a source of CO2 emissions.

Moreover, Heat pumps need electricity that is only about one-fourth in order to collect "one unit of heat". Therefore, heat pumps produce heat energy that far exceeds the primary energy consumed at power stations, even if the loss in the process of generation of electricity is taken into consideration. For these reasons, Heat pumps can dramatically reduce the damage to the environment.