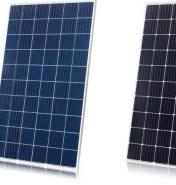

### **Solpower Photovoltaic System**

| S.No | Parameter                              | Poly Panel              | Mono Panel               |
|------|----------------------------------------|-------------------------|--------------------------|
| 1.   | Capacity of the Solar<br>Module        | 335 Watts               | 545 watts                |
| 2.   | Size of solar Panel                    | 1.9 m x 0.9m x 42<br>mm | 2.6 m x 1.1 m x 35<br>mm |
| 3.   | Area required for 1 Kw of solar panels | 7 Sq mtrs               | 5 sq mtrs                |

monocrystalline

polycrystalline