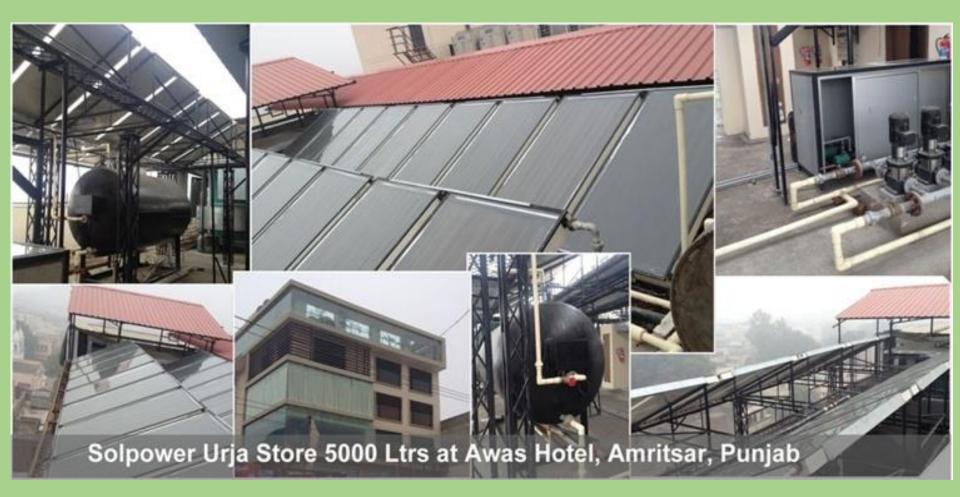

| Poly Panel              | Mono Panel               |
|------|----------------------------------------|-------------------------|--------------------------|
| 1.   | Capacity of the Solar<br>Module        | 335 Watts               | 545 watts                |
| 2.   | Size of solar Panel                    | 1.9 m x 0.9m x 42<br>mm | 2.6 m x 1.1 m x 35<br>mm |
| 3.   | Area required for 1 Kw of solar panels | 7 Sq mtrs               | 5 sq mtrs                |



monocrystalline

polycrystalline



























































































#### Solpower Urja Store at Udaivilas, Udaipur







Solpower Urja Store 12000 LPD System at ESI Hospital Noida































#### Solpower SWHS at The Westin, Pushkar, Rajasthan



































#### Solpower Urjapak at Astor Hotel, Agra











# Thank you