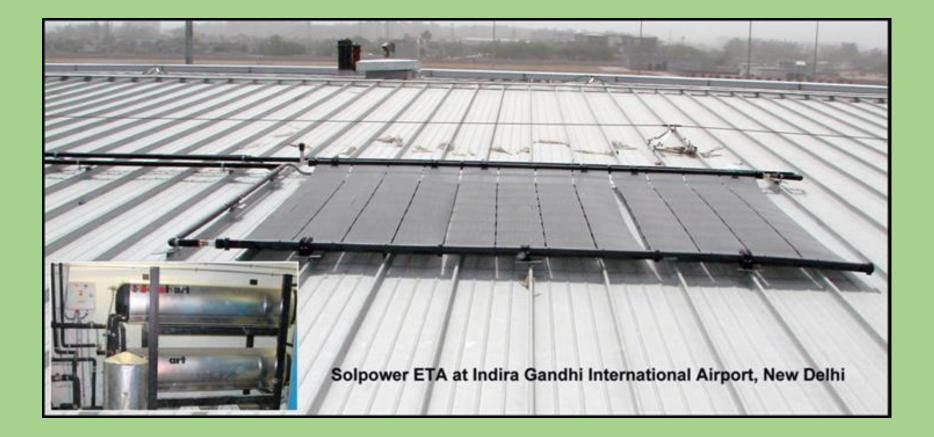

EPL pioneered in the introduction of closed circuit technology by providing indirect heating system. Solpower solar water heating system is a heat exchanger. It has a thermic fluid which heats the water in the tank and hence no deposition takes place. SS lined tank takes care of corrosion in the tank. The systems come with long warranty period of five years.