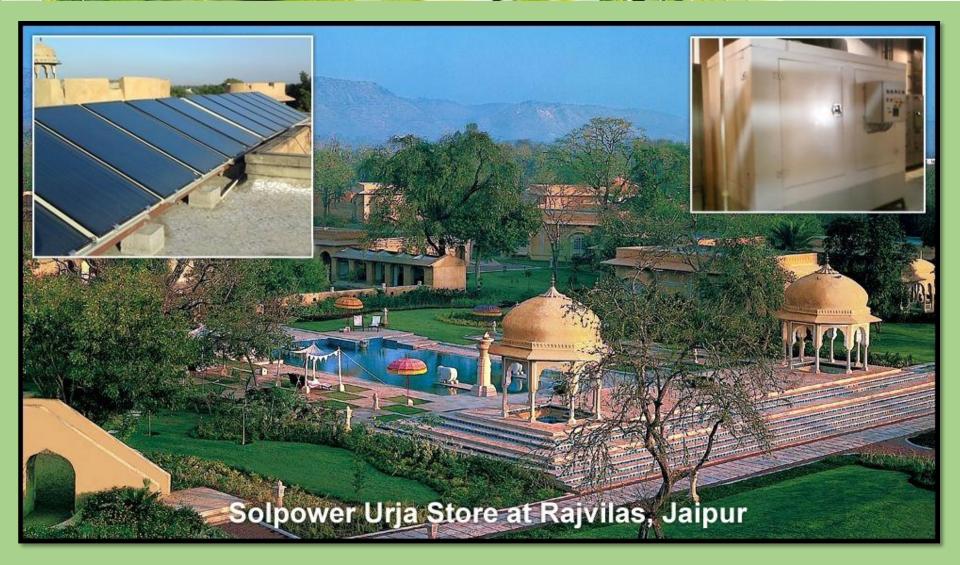

d spectrum system controllers & battery charge regulators and modules. Giving solutions in off grid, hybrid and on grid solar systems.





### **Solpower Photovoltaic System**

| S.No | Parameter                              | Poly Panel              | Mono Panel               |
|------|----------------------------------------|-------------------------|--------------------------|
| 1.   | Capacity of the Solar<br>Module        | 335 Watts               | 545 watts                |
| 2.   | Size of solar Panel                    | 1.9 m x 0.9m x 42<br>mm | 2.6 m x 1.1 m x 35<br>mm |
| 3.   | Area required for 1 Kw of solar panels | 7 Sq mtrs               | 5 sq mtrs                |



monocrystalline

polycrystalline



























































































#### Solpower Urja Store at Udaivilas, Udaipur







Solpower Urja Store 12000 LPD System at ESI Hospital Noida































#### Solpower SWHS at The Westin, Pushkar, Rajasthan



































#### Solpower Urjapak at Astor Hotel, Agra











# Thank you