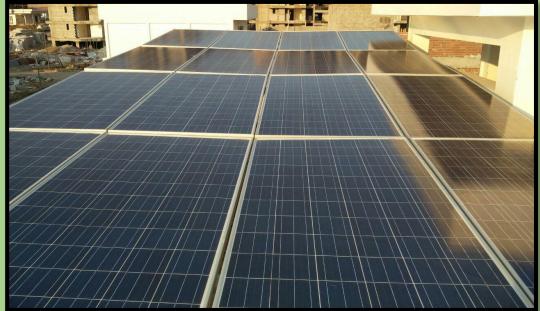

### **Photovoltaics**

Any solar photovoltaic system works on the principle of generation of current from solar energy by the module. Solar Photovoltaic energy source produce DC electricity Directly from the sunlight and is then converted into AC with the help of the inverter, providing you energy at the desired location.

The SolPower range of power system comprise of a board spectrum system controllers & battery charge regulators and modules. Giving solutions in off grid, hybrid and on grid solar systems.