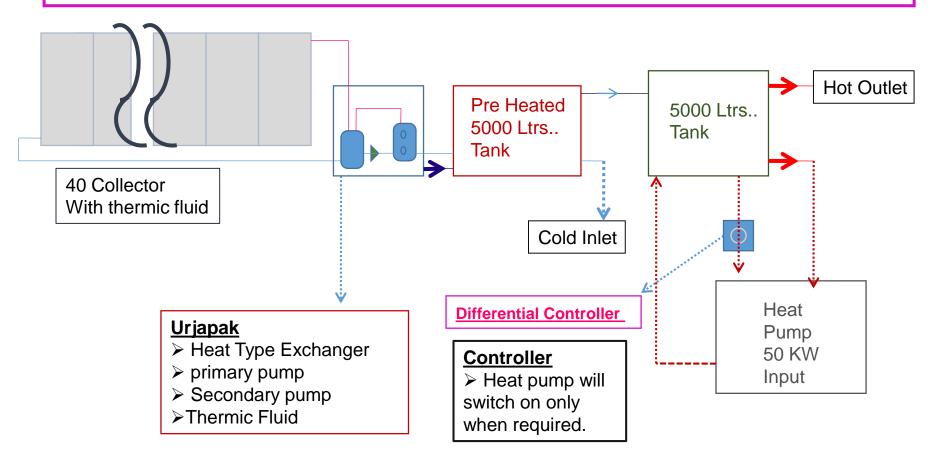

#### Proposed Hot Water System – Solar + Heat Pump

n-linn

1 Tel

when a se

**Heat Pumps** 

**Commercial Hot Water System** 

**Pool Heating** 

**Solar Photovoltaic Systems** 

### **INDIRECT HEATING SYSTEM**

We have had traditionally open circuit water heating systems in the market whereby the solar systems are choked by harsh water heating in the collectors, which stops functioning.

EPL pioneered in the introduction of closed circuit technology by providing indirect heating system. Solpower solar water heating system is a heat exchanger. It has a thermic fluid which heats the water in the tank and hence no deposition takes place. SS lined tank takes care of corrosion in the tank. The systems come with long warranty period of five years.