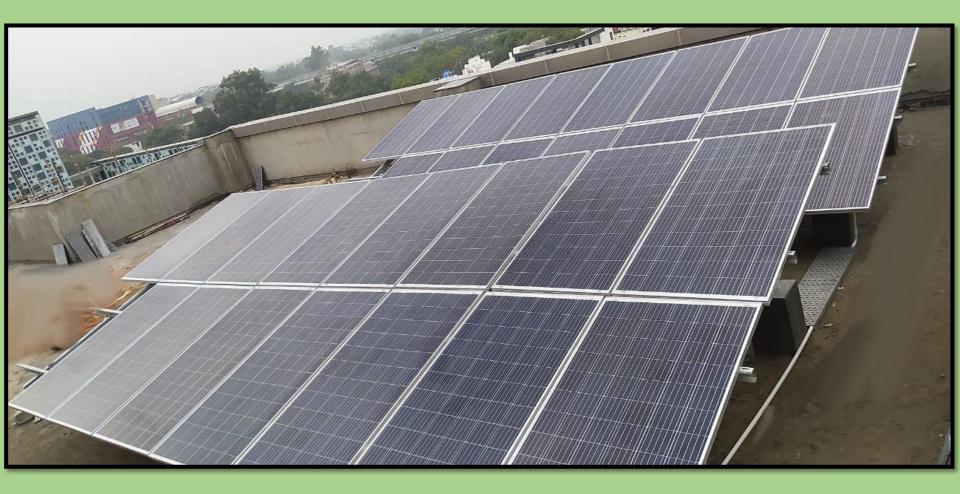

### **Photovoltaics**

Any solar photovoltaic system works on the principle of generation of current from solar energy by the module. Solar Photovoltaic energy source produce DC electricity Directly from the sunlight and is then converted into AC with the help of the inverter, providing you energy at the desired location.

The SolPower range of power system comprise of a board spectrum system controllers & battery charge regulators and modules. Giving solutions in off grid, hybrid and on grid solar systems.