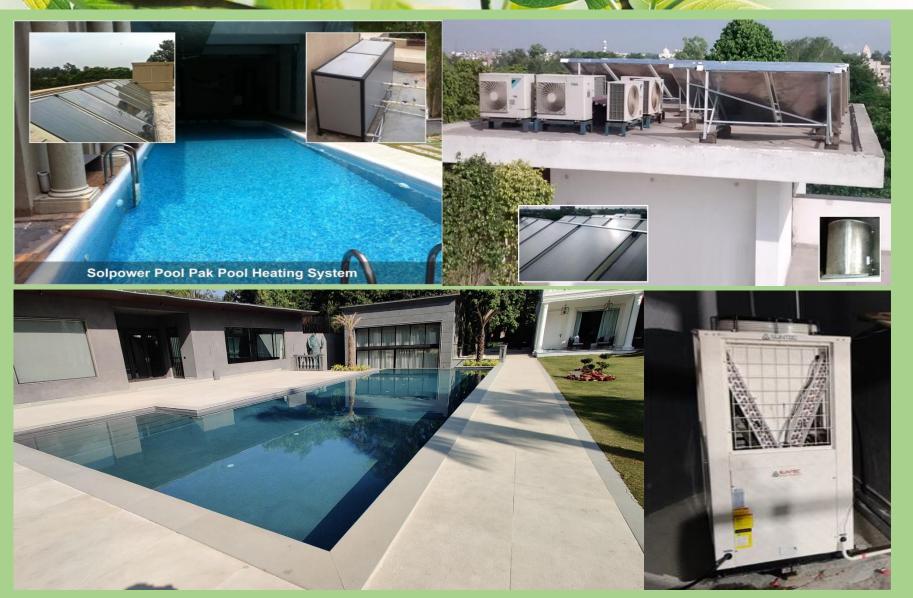

- Solpower Pool heating system shall be able to provide you with almost a constant pool temperature throughout the year. Solpower Collectors collect the heat the thermic fluid passing through them. This in turn passes through the heat exchanger. The water from the filtration plant is routed the same heat exchanger and gets heated. Automatic controls make the system run flawlessly. This is a very effective method heating your pool through the day from sun.
- Backed by the expertise and technical support by Solpower the pool heating system comes with a comprehensive technical analysis. Every installation is very carefully planned and executed to offer a warranty of 5 years on collectors.

## Pool Heating System with solar

### Pool Heating System with Heat pump