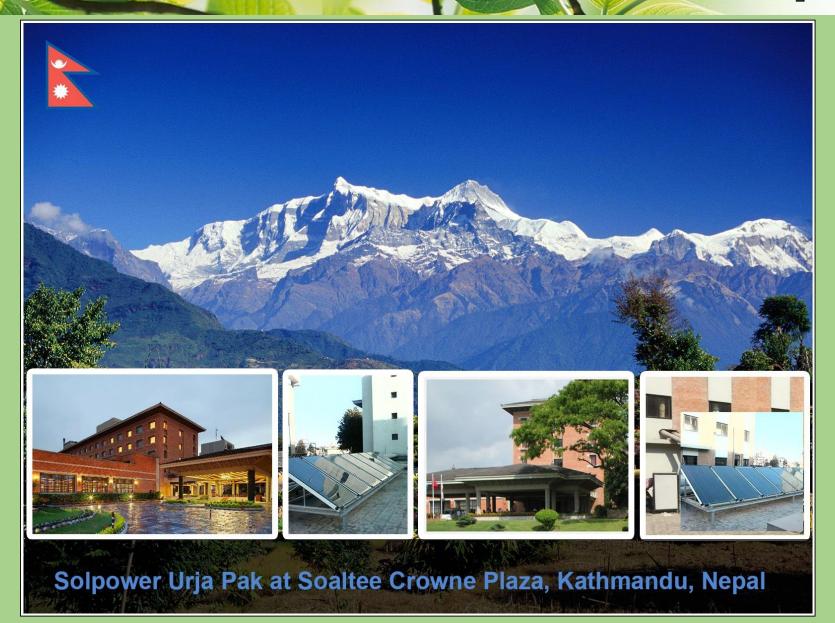

lpower Photovoltaic System**

| S.No | Parameter                              | Poly Panel              | Mono Panel               |
|------|----------------------------------------|-------------------------|--------------------------|
| 1.   | Capacity of the Solar<br>Module        | 335 Watts               | 545 watts                |
| 2.   | Size of solar Panel                    | 1.9 m x 0.9m x 42<br>mm | 2.6 m x 1.1 m x 35<br>mm |
| 3.   | Area required for 1 Kw of solar panels | 7 Sq mtrs               | 5 sq mtrs                |



monocrystalline

polycrystalline



























































































#### Solpower Urja Store at Udaivilas, Udaipur







Solpower Urja Store 12000 LPD System at ESI Hospital Noida































#### Solpower SWHS at The Westin, Pushkar, Rajasthan



































#### Solpower Urjapak at Astor Hotel, Agra











# Thank you