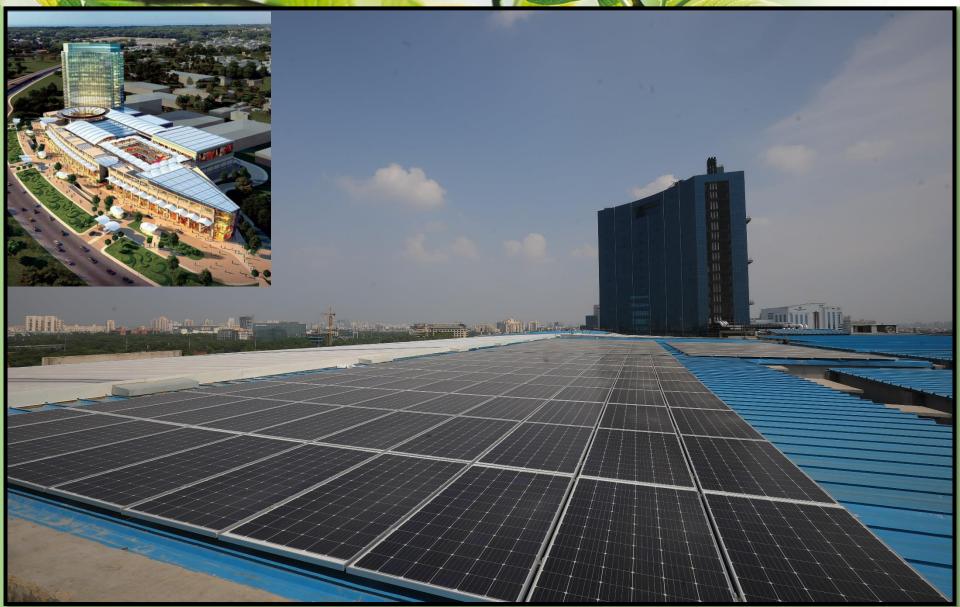

### **Photovoltaics**

Any solar photovoltaic system works on the principle of generation of current from solar energy by the module. Solar Photovoltaic energy source produce DC electricity Directly from the sunlight and is then converted into AC with the help of the inverter, providing you energy at the desired location.

The SolPower range of power system comprise of a board spectrum system controllers & battery charge regulators and modules. Giving solutions in off grid, hybrid and on grid solar systems.

### **Solpower Photovoltaic System**

| S.No | Parameter                              | Poly Panel              | Mono Panel               |
|------|----------------------------------------|-------------------------|--------------------------|
| 1.   | Capacity of the Solar<br>Module        | 335 Watts               | 545 watts                |
| 2.   | Size of solar Panel                    | 1.9 m x 0.9m x 42<br>mm | 2.6 m x 1.1 m x 35<br>mm |
| 3.   | Area required for 1 Kw of solar panels | 7 Sq mtrs               | 5 sq mtrs                |