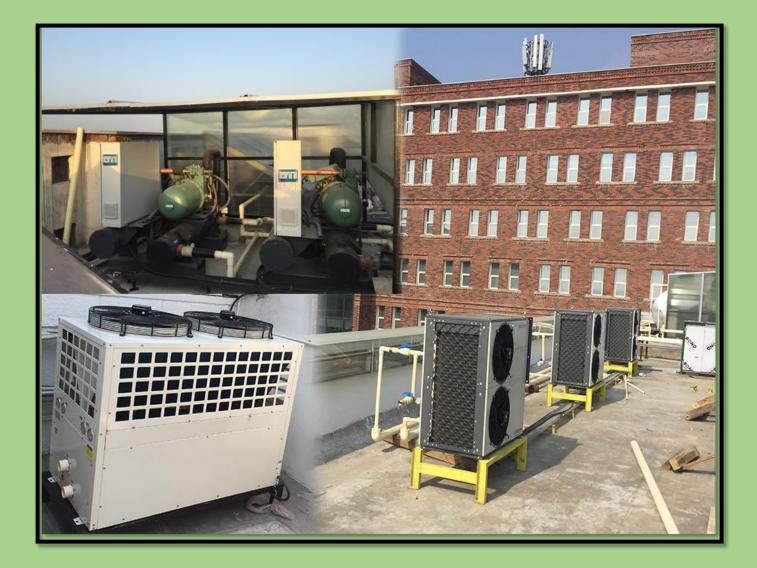

### **Domestic Mid Segment**

**Heat Pumps** 

**Commercial Hot Water System** 

**Pool Heating** 

**Solar Photovoltaic Systems** 

Heat Pumps uniquely convert unused "ambient heat" into heat of utilizable temperatures, by inputting a very small amount of primary energy without burning fossil fuels as a source of CO2 emissions.

Moreover, Heat pumps need electricity that is only about one-fourth in order to collect "one unit of heat". Therefore, heat pumps produce heat energy that far exceeds the primary energy consumed at power stations, even if the loss in the process of generation of electricity is taken into consideration. For these reasons, Heat pumps can dramatically reduce the damage to the environment.