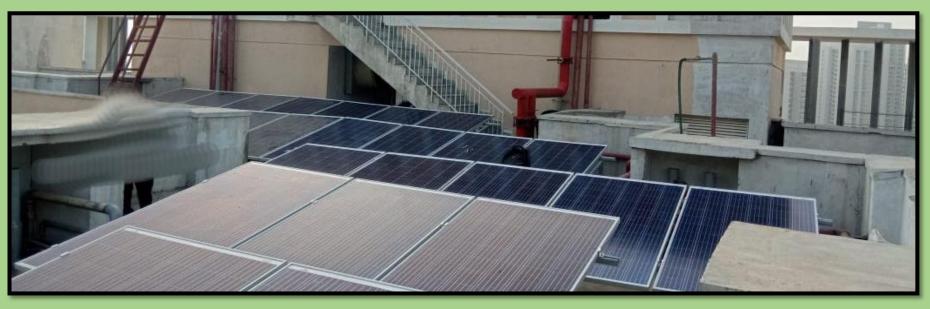

### **Photovoltaics**

Any solar photovoltaic system works on the principle of generation of current from solar energy by the module. Solar Photovoltaic energy source produce DC electricity Directly from the sunlight and is then converted into AC with the help of the inverter, providing you energy at the desired location.

The SolPower range of power system comprise of a board spectrum system controllers & battery charge regulators and modules. Giving solutions in off grid, hybrid and on grid solar systems.