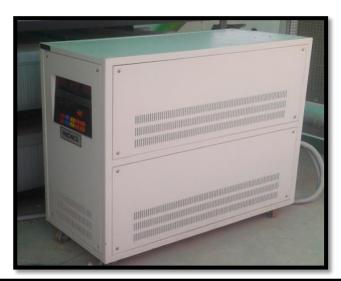

### **Photovoltaics**

Any solar photovoltaic system works on the principle of generation of current from solar energy by the module. Solar Photovoltaic energy source produce DC electricity Directly from the sunlight and is then converted into AC with the help of the inverter, providing you energy at the desired location.

The SolPower range of power system comprise of a board spectrum system controllers & battery charge regulators and modules. Giving solutions in off grid, hybrid and on grid solar systems.