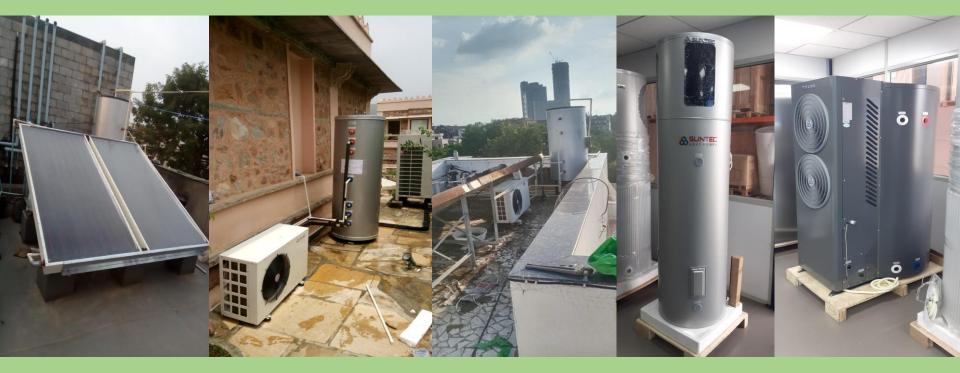

### **INDIRECT HEATING SYSTEM**

We have had traditionally open circuit water heating systems in the market whereby the solar systems are choked by harsh water heating in the collectors, which stops functioning.

EPL pioneered in the introduction of closed circuit technology by providing indirect heating system. Solpower solar water heating system is a heat exchanger. It has a thermic fluid which heats the water in the tank and hence no deposition takes place. SS lined tank takes care of corrosion in the tank. The systems come with long warranty period of five years.