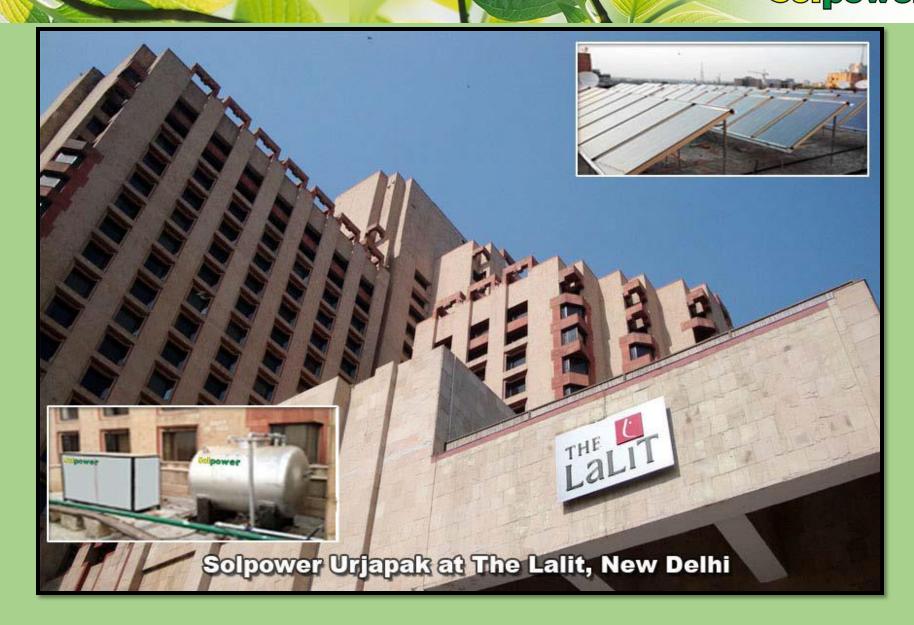

| Mono Panel               |
|------|----------------------------------------|-------------------------|--------------------------|
| 1.   | Capacity of the Solar<br>Module        | 335 Watts               | 545 watts                |
| 2.   | Size of solar Panel                    | 1.9 m x 0.9m x 42<br>mm | 2.6 m x 1.1 m x 35<br>mm |
| 3.   | Area required for 1 Kw of solar panels | 7 Sq mtrs               | 5 sq mtrs                |



monocrystalline

polycrystalline



























































































#### Solpower Urja Store at Udaivilas, Udaipur







Solpower Urja Store 12000 LPD System at ESI Hospital Noida































#### Solpower SWHS at The Westin, Pushkar, Rajasthan



































#### Solpower Urjapak at Astor Hotel, Agra











# Thank you