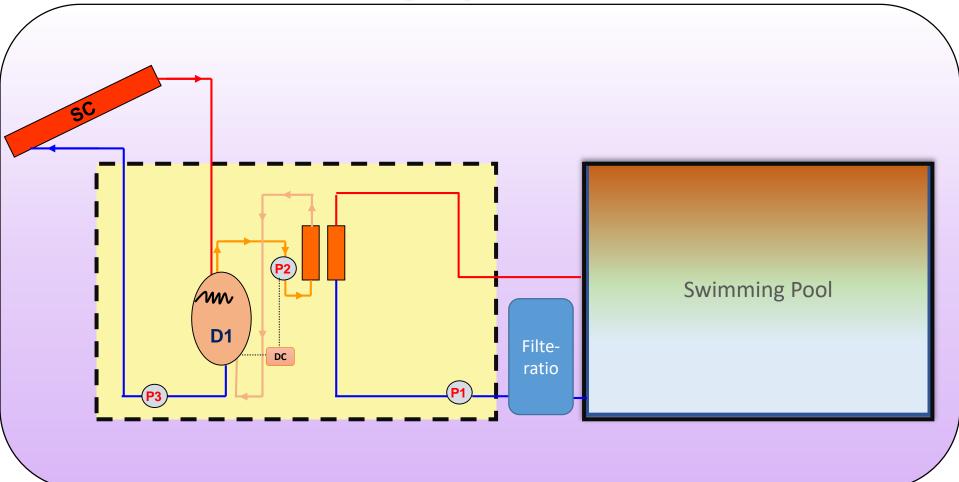

- Solpower Pool heating system shall be able to provide you with almost a constant pool temperature throughout the year. Solpower Collectors collect the heat the thermic fluid passing through them. This in turn passes through the heat exchanger. The water from the filtration plant is routed the same heat exchanger and gets heated. Automatic controls make the system run flawlessly. This is a very effective method heating your pool through the day from sun.
- Backed by the expertise and technical support by Solpower the pool heating system comes with a comprehensive technical analysis. Every installation is very carefully planned and executed to offer a warranty of 5 years on collectors.

### Pool Heating System with Heat pump