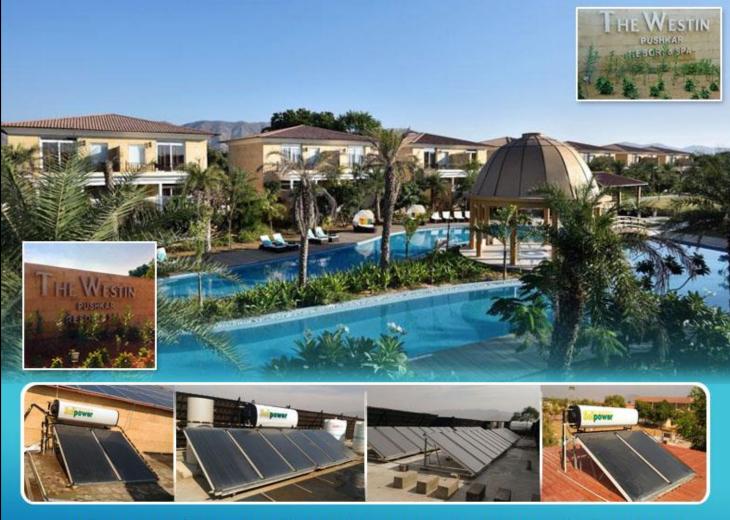

ltaic System**

| S.No | Parameter                              | Poly Panel              | Mono Panel               |
|------|----------------------------------------|-------------------------|--------------------------|
| 1.   | Capacity of the Solar<br>Module        | 335 Watts               | 545 watts                |
| 2.   | Size of solar Panel                    | 1.9 m x 0.9m x 42<br>mm | 2.6 m x 1.1 m x 35<br>mm |
| 3.   | Area required for 1 Kw of solar panels | 7 Sq mtrs               | 5 sq mtrs                |



monocrystalline

polycrystalline



























































































#### Solpower Urja Store at Udaivilas, Udaipur







Solpower Urja Store 12000 LPD System at ESI Hospital Noida































#### Solpower SWHS at The Westin, Pushkar, Rajasthan



































#### Solpower Urjapak at Astor Hotel, Agra











# Thank you