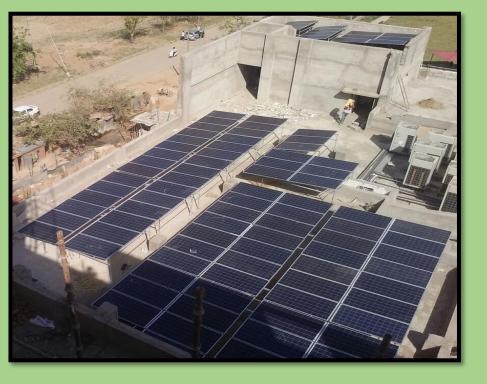

### **Photovoltaics**

Any solar photovoltaic system works on the principle of generation of current from solar energy by the module. Solar Photovoltaic energy source produce DC electricity Directly from the sunlight and is then converted into AC with the help of the inverter, providing you energy at the desired location.

The SolPower range of power system comprise of a board spectrum system controllers & battery charge regulators and modules. Giving solutions in off grid, hybrid and on grid solar systems.