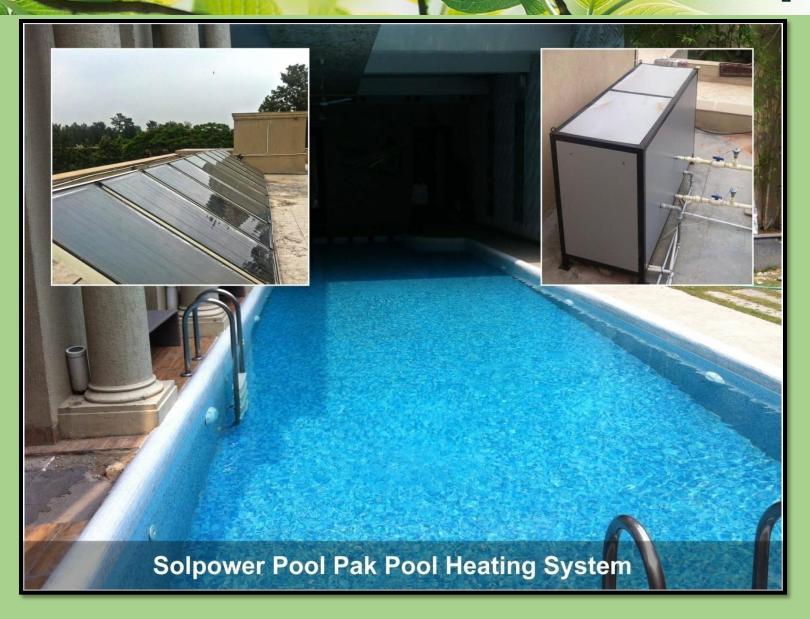

- Solpower Pool heating system shall be able to provide you with almost a constant pool temperature throughout the year. Solpower Collectors collect the heat the thermic fluid passing through them. This in turn passes through the heat exchanger. The water from the filtration plant is routed the same heat exchanger and gets heated. Automatic controls make the system run flawlessly. This is a very effective method heating your pool through the day from sun.
- Backed by the expertise and technical support by Solpower the pool heating system comes with a comprehensive technical analysis. Every installation is very carefully planned and executed to offer a warranty of 5 years on collectors.

## Pool Heating System with solar