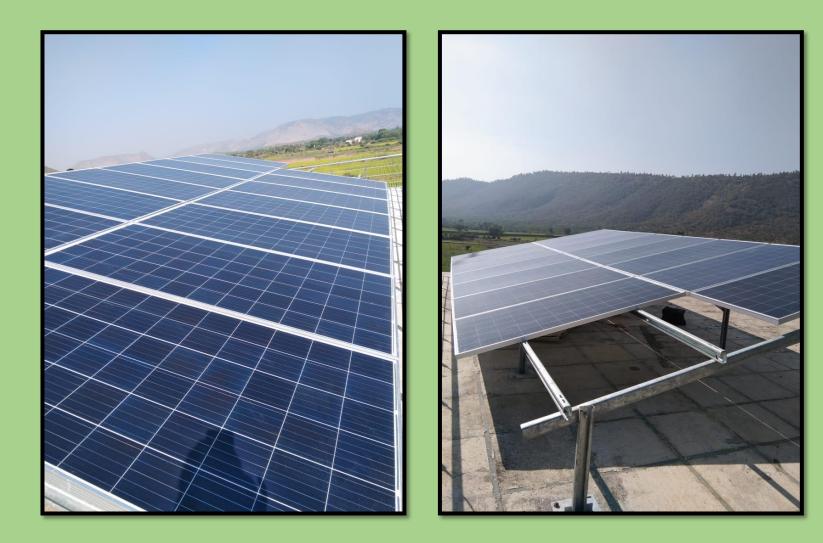

### **Photovoltaics**

Any solar photovoltaic system works on the principle of generation of current from solar energy by the module. Solar Photovoltaic energy source produce DC electricity Directly from the sunlight and is then converted into AC with the help of the inverter, providing you energy at the desired location.

The SolPower range of power system comprise of a board spectrum system controllers & battery charge regulators and modules. Giving solutions in off grid, hybrid and on grid solar systems.